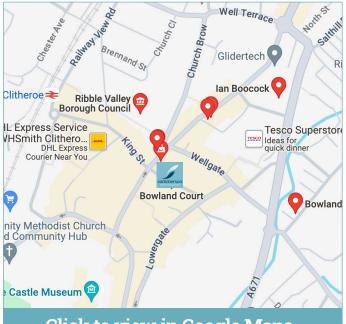

### Activities

- Barbecues
- Coffee morning
- Christmas Dinner outing
- Tai Chi
- Guest Speakers
- Weight Watchers

Click to view in Google Maps

estate management

commerson

Jayne puts her background in the hospitality industry to excellent use in her role as a House Manager. She enjoys the diversity of residents' needs and ensuring that they are happy with our service. When not at work she is a keen cook and plays backgammon..