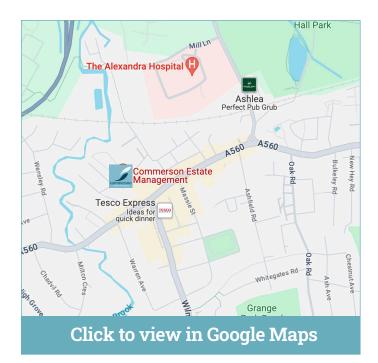

# Larchwood is conveniently situated for the excellent shopping facilities of Cheadle village, which is within easy walking distance.

Residents can enjoy secluded and beautifully tended gardens filled with mature trees and shrubs. Cheadle's many attractions include a variety of eating places and pubs.It has a number of historic buildings: notably the early 16th century Grade I listed St Mary's parish church. The popular and award- winning Bruntwood Park is nearby, as is the Cheadle Golf Club.