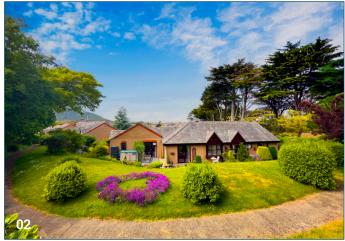

# Maes Berllan is located in a suburb of Llandudno, a coastal seaside resort in North Wales.

Maes Berllan is a retirement village complex, located adjacent to the stunning grounds of the Blind Veterans Rehabiliation centre on the outskirts of the village centre of Craig-Y-Don. The village centre is only 10 minutes away on foot and offers a wide range of shops and services. There is also a bus stand adjacent to the development. The complex itself comprises 39 bungalows and 6 apartments, all set within beautiful communal gardens. There is also a building which houses a communal lounge, launderette and guest suite.

## **Key Facts**

- 45 Properties
- · 39 Bungalows
- · New residents from 55 years of age
- Communal garden
- · Residents' lounge
- Guest suite
- Laundry
- Parking subject to availability