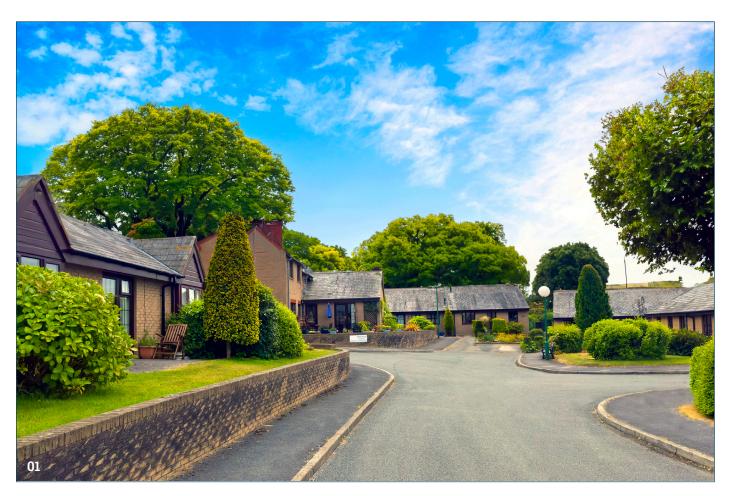

# Maes Berllan is located in a suburb of Llandudno, a coastal seaside resort in North Wales.

Maes Berllan is a retirement village complex, located adjacent to the stunning grounds of the Blind Veterans Rehabiliation centre on the outskirts of the village centre of Craig-Y-Don. The village centre is only 10 minutes away on foot and offers a wide range of shops and services. There is also a bus stand adjacent to the development. The complex itself comprises 39 bungalows and 6 apartments, all set within beautiful communal gardens. There is also a building which houses a communal lounge, launderette and guest suite.

## **Key Facts**

- 45 Properties
- · 39 Bungalows
- · New residents from 55 years of age
- Communal garden
- · Residents' lounge
- Guest suite
- Laundry
- Parking subject to availability