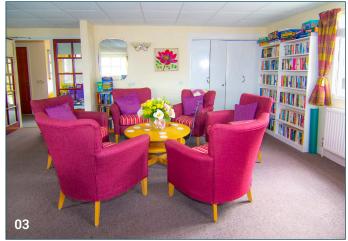

# Maes Berllan is located in a suburb of Llandudno, a coastal seaside resort in North Wales.

Maes Berllan is a retirement village complex, located adjacent to the stunning grounds of the Blind Veterans Rehabiliation centre on the outskirts of the village centre of Craig-Y-Don. The village centre is only 10 minutes away on foot and offers a wide range of shops and services. There is also a bus stand adjacent to the development. The complex itself comprises 39 bungalows and 6 apartments, all set within beautiful communal gardens. There is also a building which houses a communal lounge, launderette and guest suite.

## **Key Facts**

- 45 Properties
- · 39 Bungalows
- · New residents from 55 years of age
- Communal garden
- · Residents' lounge
- Guest suite
- Laundry
- Parking subject to availability