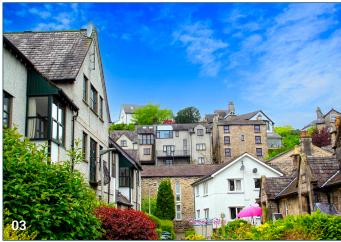

# Webster's Yard

88 Highgate, Kendal, Cumbria, LA9 4HA









## Webster's Yard is a unique development set in the centre of the ancient market town of Kendal.

Webster's Yard takes it's name from the Webster family of architects, famous for designing many buildings in Kendal in the 19th century. Built in 1988, using traditional materials in keeping with it's context, it won awards for it's architecture and design. In 2013 Webster's Yard was proud winner of First Prize in the Best Yard Category of the Kendal in Bloom awards. Kendal, with it's fine views and historic buildings, is often described as the southern gateway to the beautiful Lake District. The town boasts two castles, a wide variety of places to eat and drink and excellent shopping facilities. It is of course also home to the famous Kendal Mint Cake, said to have been taken by Sir Edmu