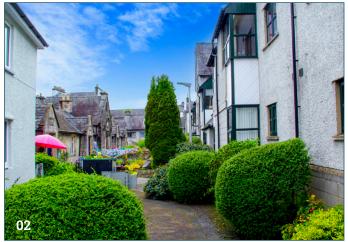

# Webster's Yard

88 Highgate, Kendal, Cumbria, LA9 4HA









## Webster's Yard is a unique development set in the centre of the ancient market town of Kendal.

Webster's Yard takes it's name from the Webster family of architects, famous for designing many buildings in Kendal in the 19th century. Built in 1988, using traditional materials in keeping with it's context, it won awards for it's architecture and design. In 2013 Webster's Yard was proud winner of First Prize in the Best Yard Category of the Kendal in Bloom awards. Kendal, with it's fine views and historic buildings, is often described as the southern gateway to the beautiful Lake District. The town boasts two castles, a wide variety of places to eat and drink and excellent shopping facilities. It is of course also home to the famous Kendal Mint Cake, said to have been taken by Sir Ed