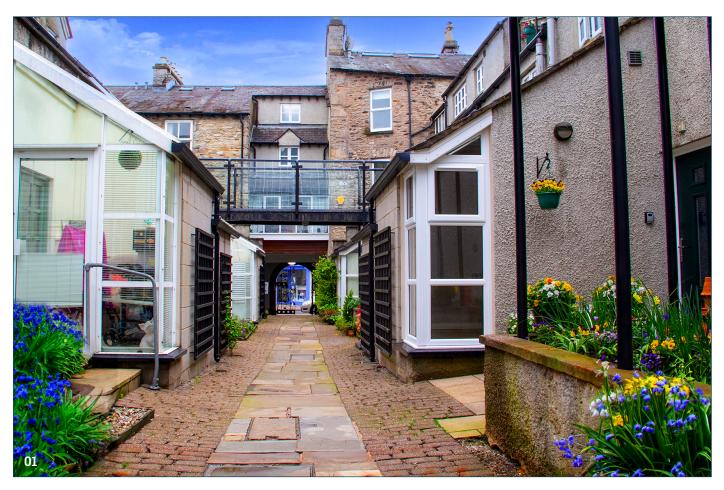

# Webster's Yard

88 Highgate, Kendal, Cumbria, LA9 4HA









## Webster's Yard is a unique development set in the centre of the ancient market town of Kendal.

Webster's Yard takes it's name from the Webster family of architects, famous for designing many buildings in Kendal in the 19th century. Built in 1988, using traditional materials in keeping with it's context, it won awards for it's architecture and design. In 2013 Webster's Yard was proud winner of First Prize in the Best Yard Category of the Kendal in Bloom awards. Kendal, with it's fine views and historic buildings, is often described as the southern gateway to the beautiful Lake District. The town boasts two castles, a wide variety of places to eat and drink and excellent shopping facilities. It is of course also home to the famous Kendal Mint Cake, said to have been taken by Sir