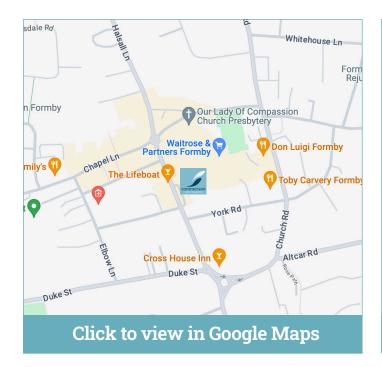

# York Manor is conveniently located close to Formby town centre which offers excellent facilities for shopping and eating out.

Local shopping is a mix of high street names and independent retailers. Formby's many attractions include the beautiful coastline with sandy beaches, part of which, together with adjacent pinewoods, are protected by the National Trust. Notable among the wildlife on the National Trust property are the red squirrels and natterjack toads. Formby is the site of the first lifeboat station in the UK which opened in 1776, and the last operational military flight of the iconic Spitfire took place from the small RAF base here. Nearby attractions include Southport with it's shopping and festivals, and Blundellsands, home to sculptor Anthony Gormley's cast iron human figures.