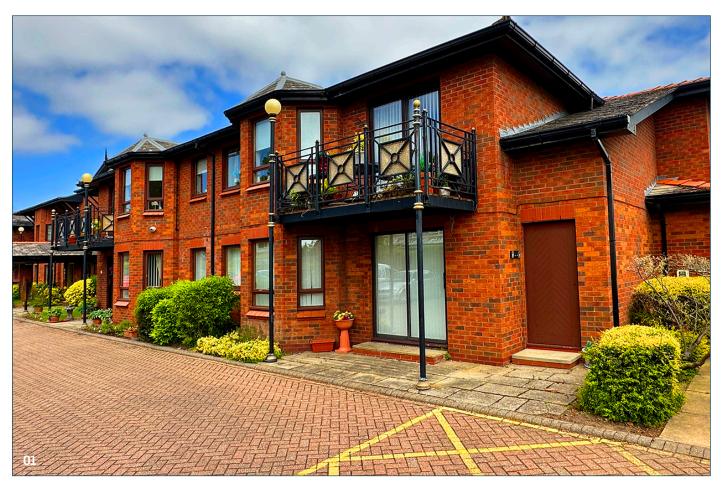

# **York Manor**

20/28 Three Tuns Lane, Formby, Liverpool, L37 4FB

### **Key Facts**

- 39 Properties
- 33 One Bedroom Properties
- 6 Two Bedroom Properties
- · New residents from 60 years of age
- Communal garden
- · Residents' lounge
- Guest suite
- Laundry
- Parking individual reserved spaces are subject to availability

#### **Services**

- Resident House Manager
- Lift to all floors
- 24 Hour Emergency Call System
- · Alarm to call on-site Manager
- Secure Main door
- Video Entry System
- Satellite TV